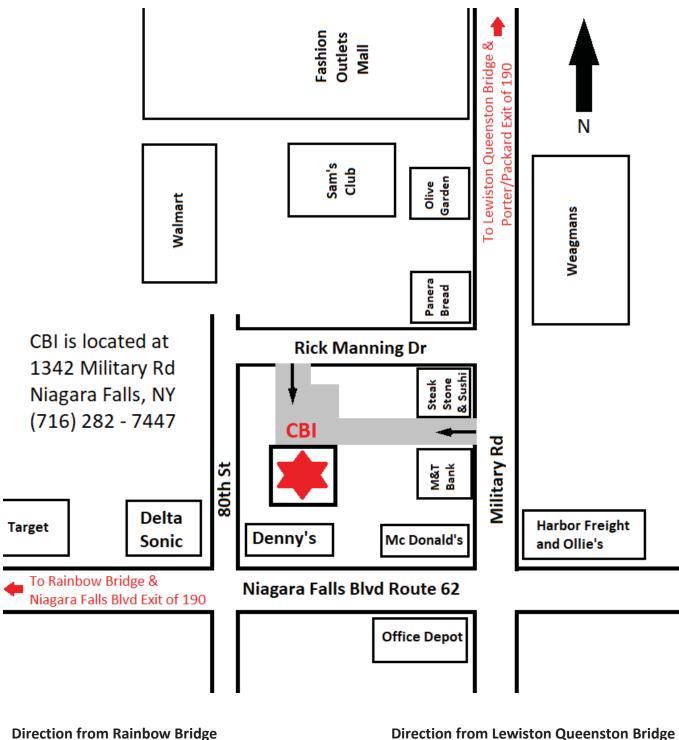

- Exit Rainbow Bridge and continue ٠ straight on Niagara Street
- Turn Left on Portage Rd
- Turn Right on Ferry Ave Route 62 •
- Continue on Route 62 you will make a • slight left on to Packard Rd and a slight right on to Niagara Falls Blvd.
- Turn Left on to 80<sup>th</sup> Street at the Delta • Sonic Car Wash
- Turn Right on Rick Manning Drive
- CBI is the first driveway on the right

## **Direction from Lewiston Queenston Bridge**

- Exit Lewiston Queenston Bridge and stay straight on the I-190S
- Take Exit 23 Porter/Packard Rd.
- Make a left off the exit and follow the curve around and make a left on Packard Road and a quick right on to Military Rd.
- Go past the Fashion Outlets Mall and Walmart. Turn in the entrance for Steak Stone & Sushi and continue straight back.
- CBI is on your left